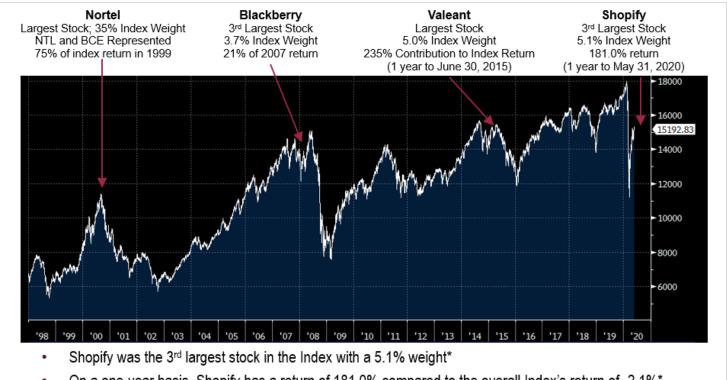

## Narrow S&P/TSX Composite Leadership

<u>Listen</u> as President and Co-CIO, Kim Shannon, explains how narrow market leadership has historically forecasted market pullbacks.

- On a one-year basis, Shopify has a return of 181.0% compared to the overall Index's return of -2.1%\*
- History suggests a shift of leadership away from speculative excess is still to come

Source: Bloomberg. \*As at May 31, 2020

Play Audio >

Sionna Investment Managers 8 King Street East, Suite 1600 Toronto, Ontario M5C 1B5

For more information, please email clientrelations@sionna.ca

The contents of this document are not intended to serve as advice, recommendations or an offer to sell any product or service. This communication is for information only and should not be regarded as a sales communication. Readers should seek qualified professional advice before acting on any information provided in or through this document.